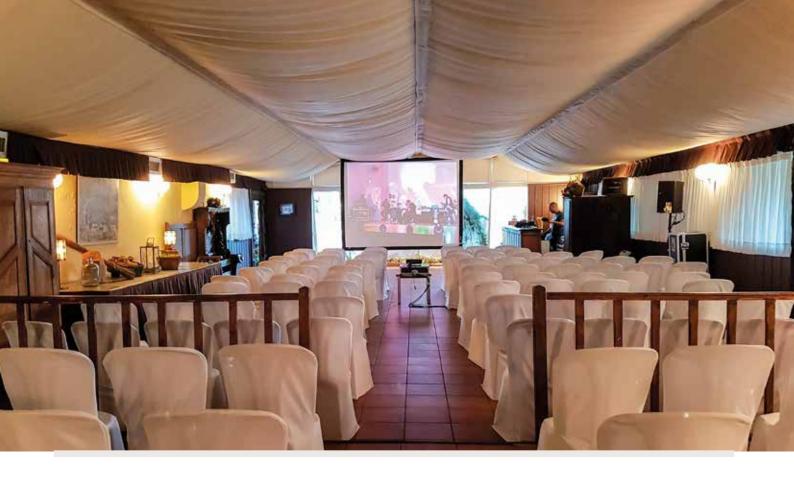

## **SPACES**

Aspaldiko Restaurant has all the luxuries you would expect for events, conventions or business meetings.

We adapt to our guests needs, whether it be a discrete meeting, coaching course, training session or team building activities, gymkhana...

The farmhouse has a capacity of 300 people and cosy decoration. It also has the "Aspaldiko canopy" with a 170 person capacity and a more practical but friendly atmosphere.

We can host many kinds of events in our gardens, such as barbecues, outdoor dinners under the canopy, receptions, welcome cocktails, gala dinners...