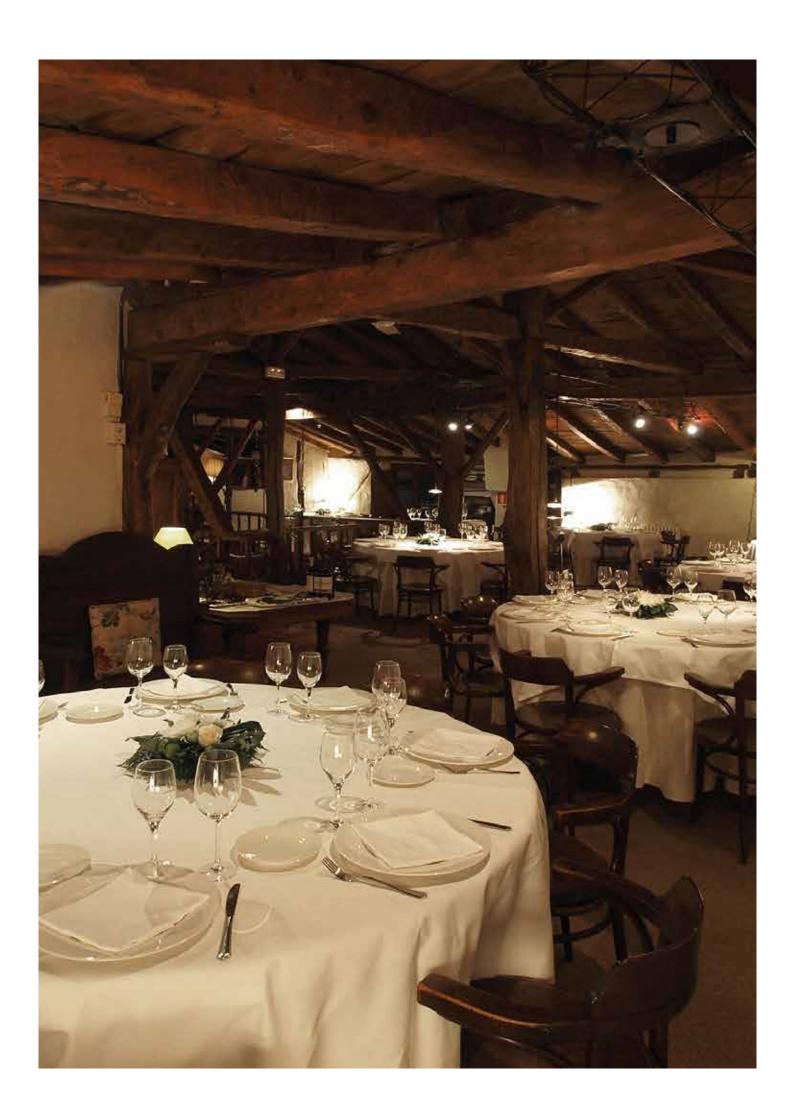

The farmhouse has a capacity of 300 people and cosy decoration. It also has the "Aspaldiko canopy" with a 170 person capacity and a more practical but friendly atmosphere.

We can host many kinds of events in our gardens, such as barbecues, outdoor dinners under the canopy, receptions, welcome cocktails, gala dinners...

/ Cocktails and buffet for up to 500 people in our garden or farmhouse.

/ Farmhouse with a 300 person capacity.

/ Aspaldiko canopy for 170 people.

/ Barbecues, meals under the canopy, wine and food matching.