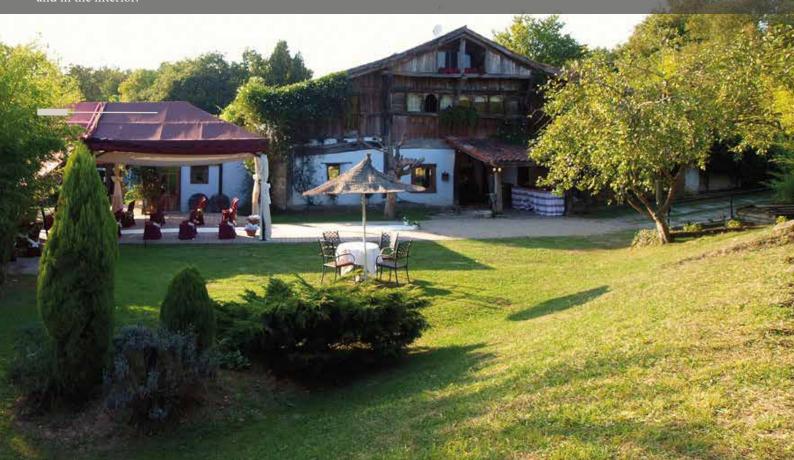

The farmhouse has a capacity of 300 people and cosy decoration. It also has the "Aspaldiko canopy" with a 170 person capacity and a more practical but friendly atmosphere.

We can host many kinds of events in our gardens, such as barbecues, outdoor dinners under the canopy, receptions, welcome cocktails, gala dinners...

/ Cocktails and buffet for up to 500 people in our garden or farmhouse.

/ Farmhouse with a 300 person capacity.

/ Aspaldiko canopy for 170 people.

/ Barbecues, meals under the canopy, wine and food matching.