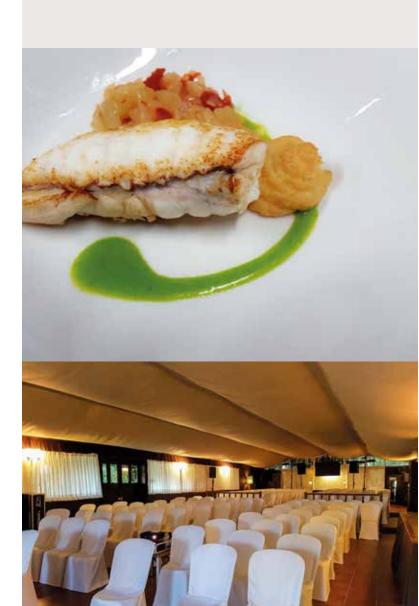

The farmhouse has a capacity of 300 people and cosy decoration. It also has the "Aspaldiko canopy" with a 170 person capacity and a more practical but friendly atmosphere.

We can host many kinds of events in our gardens, such as barbecues, outdoor dinners under the canopy, receptions, welcome cocktails, gala dinners...

/ Cocktails and buffet for up to 500 people in our garden or farmhouse.

/ Farmhouse with a 300 person capacity.

/ Aspaldiko canopy for 170 people.

/ Barbecues, meals under the canopy, wine and food matching.