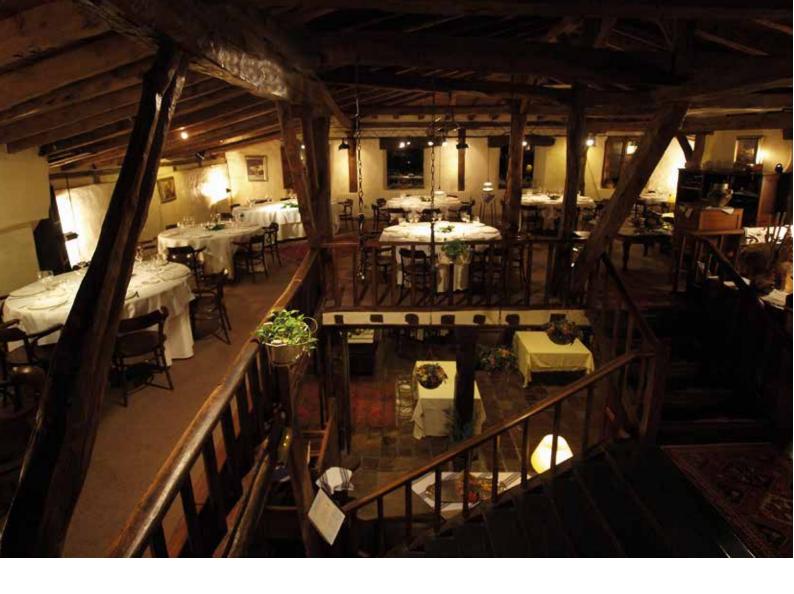

The farmhouse has a capacity of 300 people and cosy decoration. It also has the "Aspaldiko canopy" with a 170 person capacity and a more practical but friendly atmosphere.

We can host many kinds of events in our gardens, such as barbecues, outdoor dinners under the canopy, receptions, welcome cocktails, gala dinners...

/ Cocktails and buffet for up to 500 people in our garden or farmhouse.

/ Farmhouse with a 300 person capacity.

/ Aspaldiko canopy for 170 people.

/ Barbecues, meals under the canopy, wine and food matching.