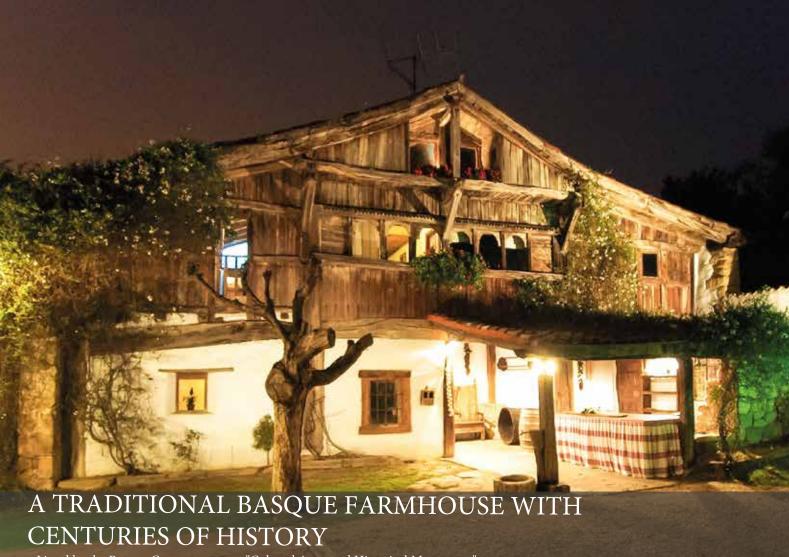

Listed by the Basque Government as a "Cultural Asset and Historical Monument".

The Bengoetxe farmhouse is now the Aspaldiko Restaurant and it's representative of a kind of 16th century building.

It's a fine example of vernacular Basque architecture, with notable historical and ethnographic significance, and among few buildings of that type that remain standing.

Its structure is built entirely of wood and has superb geometric decoration and moulding that can be seen both on the façade and in the interior